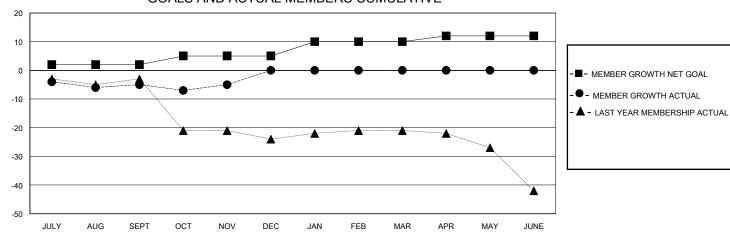

## GOALS AND ACTUAL MEMBERS CUMULATIVE

| DROPPED CLUBS: 0          |    | 7 CLUBS OF 29 ADDED 1 OR MORE<br>NEW MEMBERS | GENDER DISTRIBUTION  MALE 446 (73.96%) |              |    |
|---------------------------|----|----------------------------------------------|----------------------------------------|--------------|----|
| DROPPED MEMBERS           |    |                                              | FEMALE                                 | 157 (26.04%) |    |
| DECEASED                  | 6  | CLICK HERE FOR CUMULATIVE                    | TOTAL FAMILY UNIT MEMBERS              |              | 84 |
| CLUB CANCELLED 0 OTHER 11 |    | MEMBERSHIP DATA                              | FAMILY MEMBERS PAYING HALF DUES        |              | 43 |
| TOTAL                     | 17 |                                              |                                        |              |    |